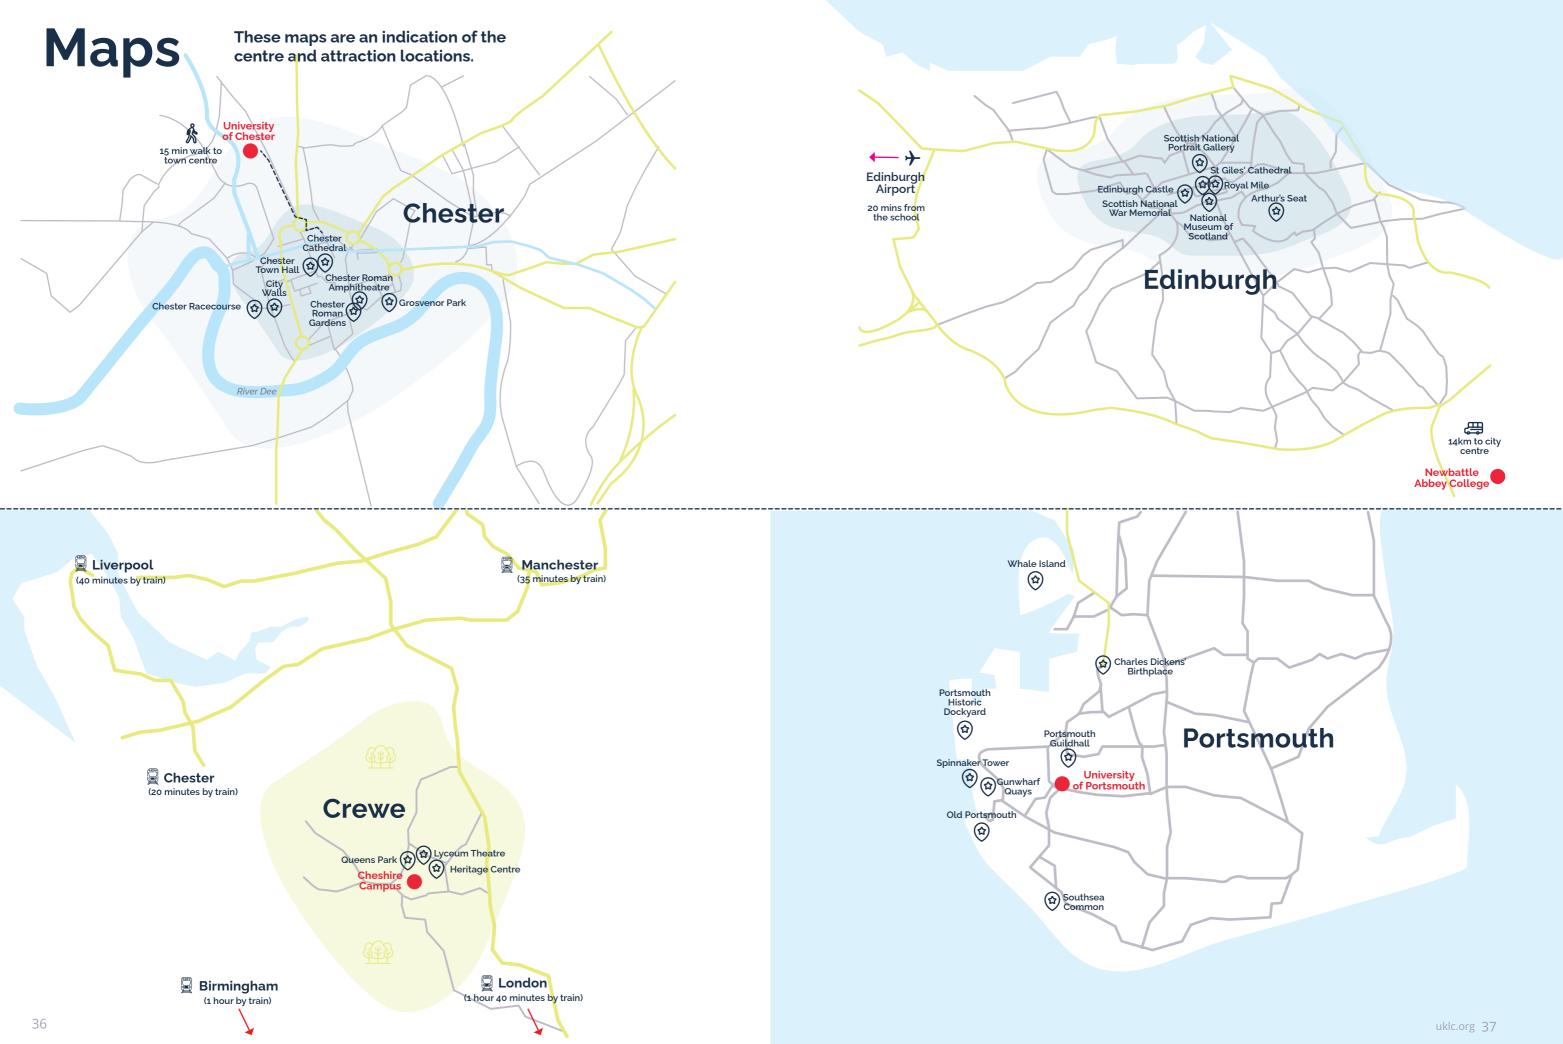

# Year Round Centres

We have several centres for you to choose from. We have a variety of centres including homestay and residential accommodation. All centres are within 2 hours of an international airport.

#### **The Location**

The city was founded as a Roman fort 2000 years ago with the name Deva Vitrix and is now a must-see European destination. The vibrant city centre boasts a mix of cafés and shops next to ancient Roman walls, rows, an amphitheatre, historic architecture and archaeological features. With Grosvenor Park, the River Dee and The Shropshire Union Canal there are plenty of outdoor spaces to enjoy too.

#### **Transfers**

Manchester - 45 minutes Liverpool - 1 hour Birmingham - 1 hour 30 mins

#### **Excursion Suggestions** Chester with City Walls Tour

Chester with City Walls Tour Liverpool with The World Museum and Albert Docks Chester Cathedral

**Crewe** Cheshire Campus

#### **The Location**

Perfectly situated within the Northwest of England, Crewe is close to the 3 largest and most visited cities of Chester, Manchester and Liverpool which students can explore as part of their programme.

#### Transfers

Manchester – 45 mins Liverpool - 1 hour 10 mins Heathrow - 3 hours 20 mins

#### **Excursion Suggestions**

Manchester with Museum of Science and Industry Chester with Cathedral Visit Roman Tour Liverpool with World Museum and Albert Dock York with Walking Tour and Shambles

#### **The Centre**

Î

The beautiful residential campus of Newbattle Abbey College is situated only 8 miles from the city centre. The main building was constructed in the 16th century and is set in 125 acres of parkland and woodland.

#### **The Location**

As the capital city of Scotland, Edinburgh is recognised worldwide as a place of great history, architecture and culture. There is plenty for students to explore including the castle, the cathedral, museums and galleries. Walk up to Arthur's Seat for some great views of the city and walk along the Royal Mile in the old town and enjoy the architecture, cafés and shops.

#### **Transfers**

-

Edinburgh – 25 mins Glasgow – 1 hour 10 mins Newcastle – 2 hours 10 mins Manchester – 4 hours

#### **Excursion Suggestions**

Edinburgh Zoo Edinburgh Castle National Museum of Scotland Scottish National Gallery St Giles Cathedral

Portsmouth

#### **The Centre**

Portsmouth university opened in 1908 as a municipal college and library and over the years has developed into a top choice university in the south of England. Over 70 million pounds has been invested into new buildings and facilities in the past 10 years.

#### **The Location**

The campus is located in the city centre within walking distance of the beautiful beaches and traditional seaside piers. Portsmouth hosts a wide range of attractions and places to visit and is close to both Brighton and London. The residence is a 5 minute walk away from the classrooms.

#### Transfers

Gatwick - 1 hour 15 mins Heathrow - 1 hour 15 mins Stansted - 2 hour 15 mins

#### **Excursions Suggestions**

Walking tour of Portsmouth Oxford with Pitt Rivers Museum Gunwharf Quays & Spinnaker Tower London Walking Tour and Oxford Street Arundel with Arundel Castle Brighton and entry to the Royal Pavilion