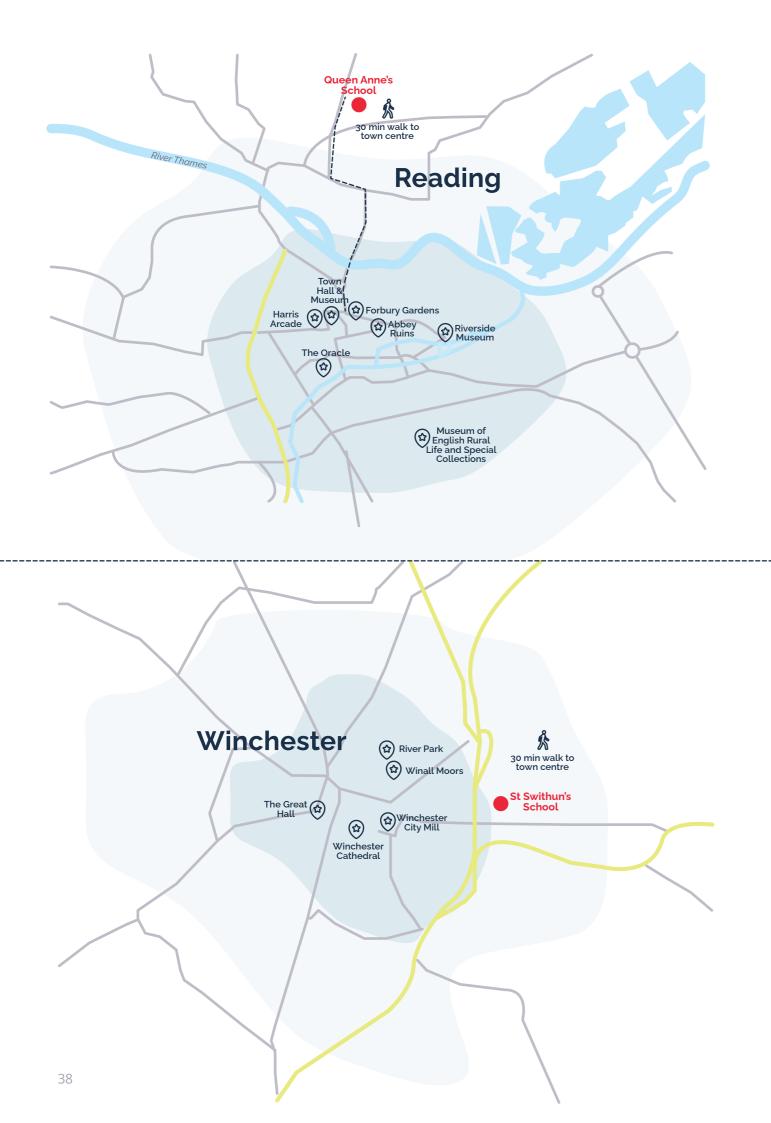

#### Reading is a large town in the Royal County of Berkshire. It has been important since medieval times, and the ruins of Reading Abbey, a monastery with strong royal connections, can still be visited. The town itself straddles the River Thames and benefits greatly from tourism due to its close proximity to the capital city.

Reading

**The Centre** 

of Reading.

The Location

#### ansfers

twick - 1 hour 20 mins athrow - 40 mins nsted - 1 hour 35 mins

#### cursions

versham Walking Tour ford with Natural History Museum ading with Reading Museum ford with Pitt Rivers Museum ndon by train

#### **The Centre**

**NEW** 

St Swithun's school was started in 1883 by the Dean of Winchester's daughter to provide a 'sound and thorough' education to students. Nowadays the campus offers excellent facilities in a beautiful, green location.

#### **The Location**

The school is within walking distance of the city of Winchester and has stunning views of the Hampshire Downs. Winchester has lots of things for students to see and do and is conveniently located close to both London and Bath. \* Traditional Boarding School

#### Transfers

Gatwick - 1 hour 20 mins Heathrow - 40 mins Stansted - 1 hour 35 mins

#### Excursions

Winchester Orientation Tour and City Museum Oxford Walking Tour