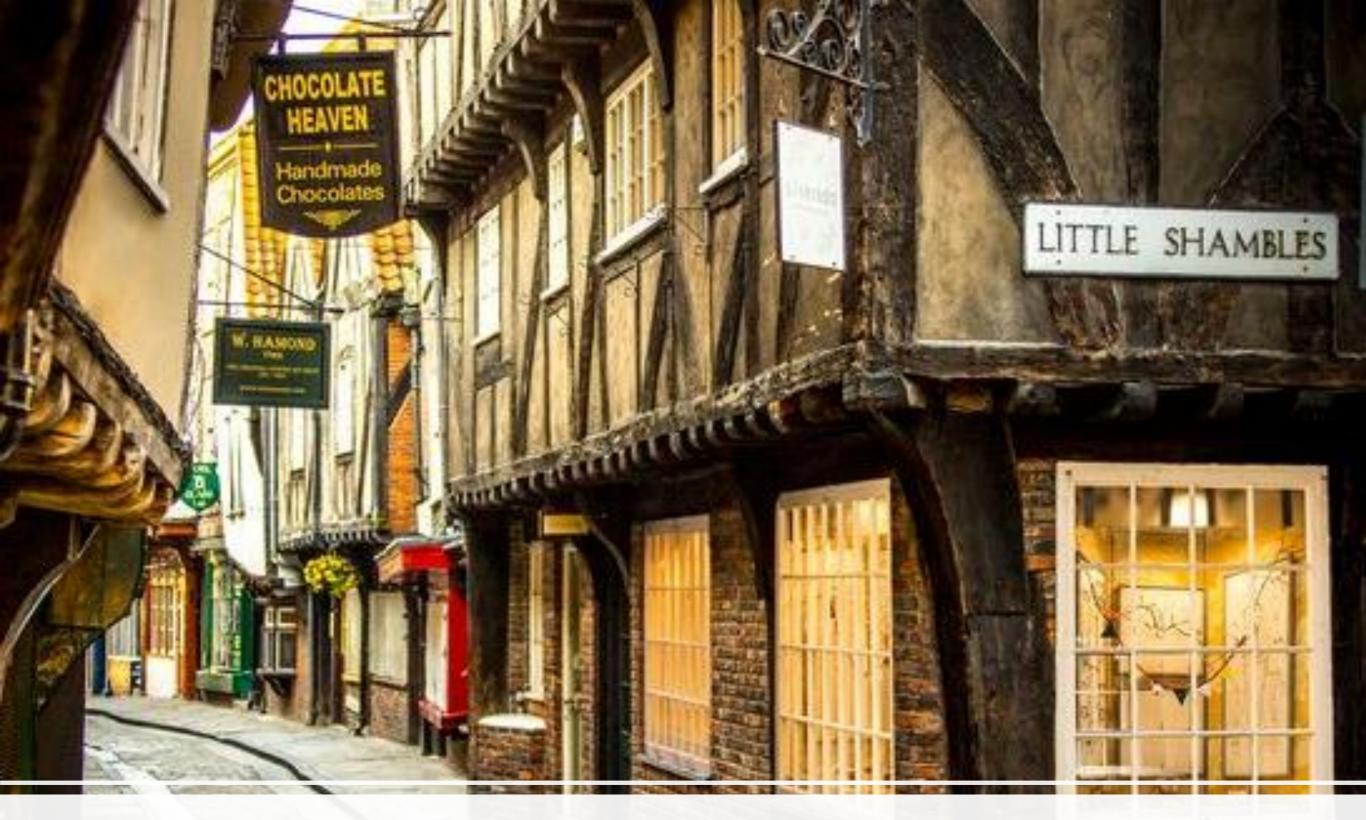

York, St Peter's School



York, St Peter's School



St Peter's School – Rear View



St Peter's School – Rear View



St Peter's School - Outside the main entrance



St Peter's School – Reception



St Peter's School – Swimming Pool



St Peter's School – Swimming Pool



St Peter's School - Memorial Hall



St Peter's School - Memorial Hall



St Peter's School - Chapel



St Peter's School – Dining Hall



St Peter's School – Accommodation Building



St Peter's School – Accommodation Building



St Peter's School - Bedroom



St Peter's School - Grounds



## York



## York



## **Excursion: Whitby & Bark Endeavour**



**Excursion: Leeds and Leeds City Museum** 





**Excursion: York Dungeons** 



**Excursion: Manchester Old Trafford Stadium** 



**Excursion: Castle Howard**