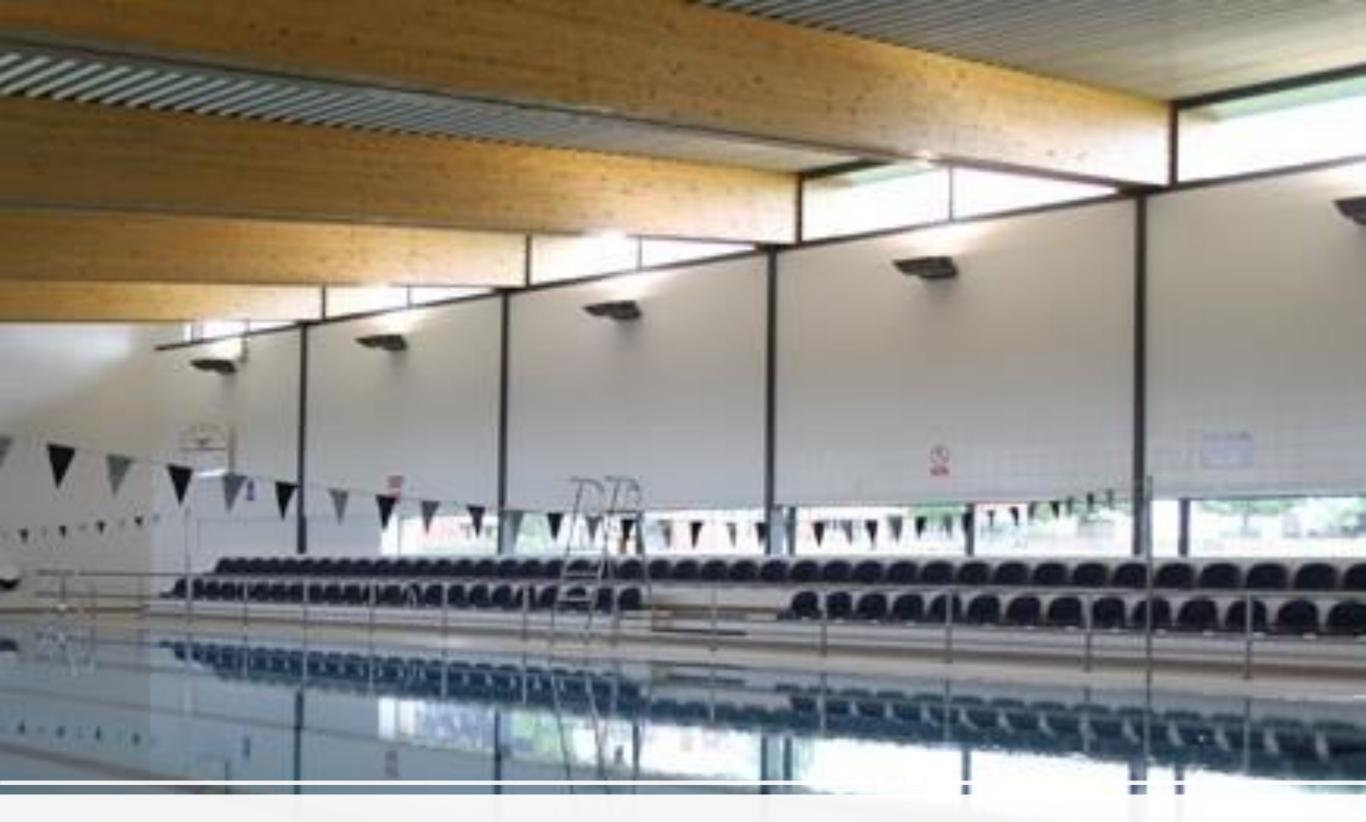

York, St Peter's School

York, St Peter's School

St Peter's School – Rear View

St Peter's School – Rear View

St Peter's School - Outside the main entrance

St Peter's School – Reception

St Peter's School – Swimming Pool

St Peter's School – Swimming Pool

St Peter's School - Memorial Hall

St Peter's School - Memorial Hall

St Peter's School - Chapel

St Peter's School – Dining Hall

St Peter's School – Accommodation Building

St Peter's School – Accommodation Building