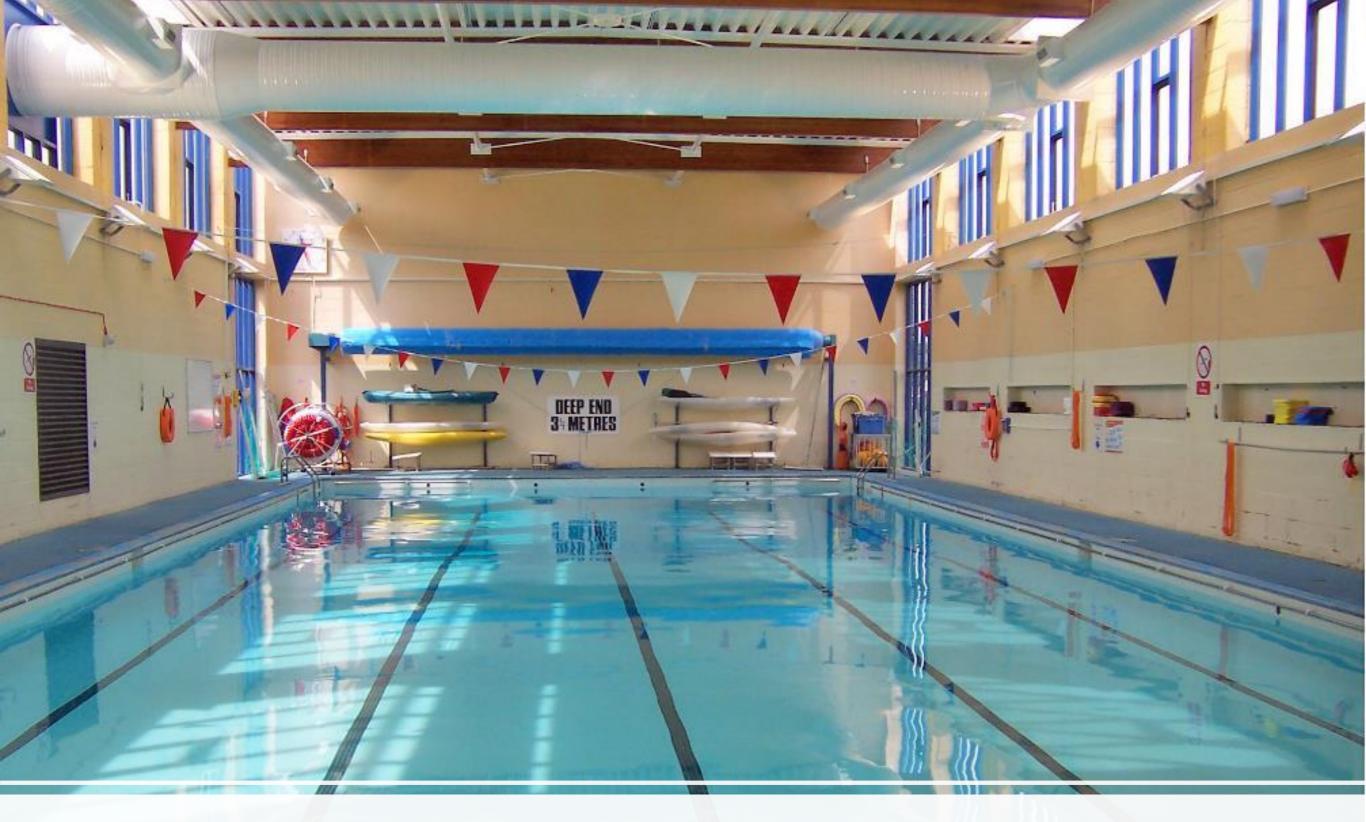

**University of Chester – Dance Studio / Gym** 

**University of Chester – 3G Astroturf Sports Field** 

**University of Chester – Tennis Courts** 

**University of Chester – Swimming Pool** 

**University of Chester – Dining Hall** 